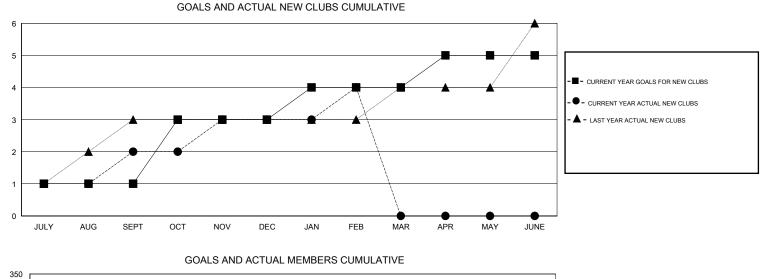

## LOCATION HONG KONG, CHINA

| Clubs         |               |           |               | Members               |                                                                |                                                              |                                                    |  |
|---------------|---------------|-----------|---------------|-----------------------|----------------------------------------------------------------|--------------------------------------------------------------|----------------------------------------------------|--|
|               | RESULTS FOR   | 2016-2017 |               | RESULTS FOR 2016-2017 |                                                                |                                                              |                                                    |  |
| QUARTER       | NEW CLUB GOAL | NEW CLUBS | DROPPED CLUBS | QUARTER               | NEW MEMBER GROWTH<br>NET GOAL (not reinstated<br>or transfers) | NEW MEMBER<br>GROWTH ACTUAL (not<br>reinstated or transfers) | DROPPED<br>MEMBERS ACTUAL<br>(including transfers) |  |
| JULY/AUG/SEPT | 1             | 2         | 0             | JULY/AUG/SEPT         | 80                                                             | 154                                                          | 104                                                |  |
| OCT/NOV/DEC   | 2             | 1         | 0             | OCT/NOV/DEC           | 100                                                            | 67                                                           | 37                                                 |  |
| JAN/FEB/MAR   | 1             | 1         | 0             | JAN/FEB/MAR           | 80                                                             | 63                                                           | 23                                                 |  |
| APR/MAY/JUNE  | 1             | 0         | 0             | APR/MAY/JUNE          | 60                                                             | 0                                                            | 0                                                  |  |