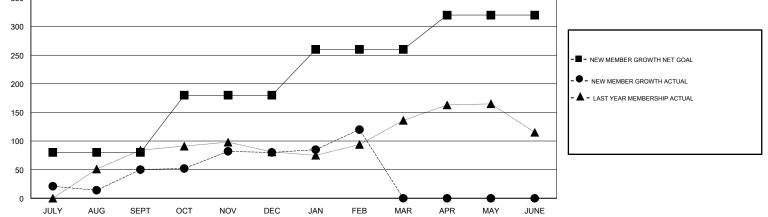

## LOCATION HONG KONG, CHINA

| Clubs         |               |           |               | Members               |                                                                |                                                              |                                                    |  |
|---------------|---------------|-----------|---------------|-----------------------|----------------------------------------------------------------|--------------------------------------------------------------|----------------------------------------------------|--|
|               | RESULTS FOR   | 2016-2017 |               | RESULTS FOR 2016-2017 |                                                                |                                                              |                                                    |  |
| QUARTER       | NEW CLUB GOAL | NEW CLUBS | DROPPED CLUBS | QUARTER               | NEW MEMBER GROWTH<br>NET GOAL (not reinstated<br>or transfers) | NEW MEMBER<br>GROWTH ACTUAL (not<br>reinstated or transfers) | DROPPED<br>MEMBERS ACTUAL<br>(including transfers) |  |
| JULY/AUG/SEPT | 1             | 2         | 0             | JULY/AUG/SEPT         | 80                                                             | 154                                                          | 104                                                |  |
| OCT/NOV/DEC   | 2             | 1         | 0             | OCT/NOV/DEC           | 100                                                            | 67                                                           | 37                                                 |  |
| JAN/FEB/MAR   | 1             | 1         | 0             | JAN/FEB/MAR           | 80                                                             | 63                                                           | 23                                                 |  |
| APR/MAY/JUNE  | 1             | 0         | 0             | APR/MAY/JUNE          | 60                                                             | 0                                                            | 0                                                  |  |